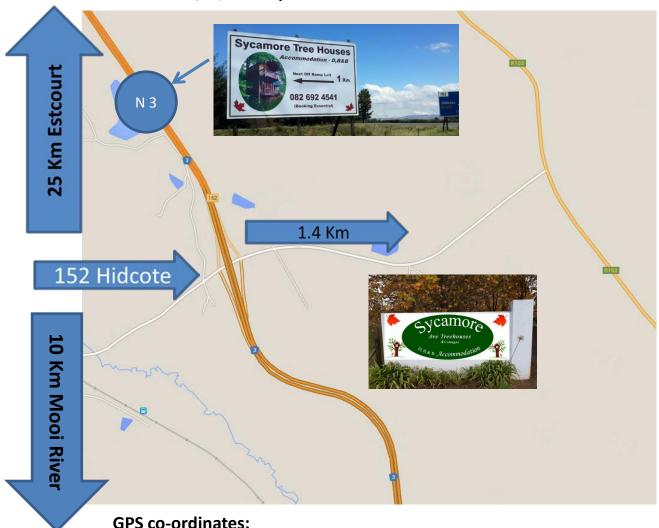

## N3 TOLL ROAD DIRECTIONS.

## From - Durban /PMB

Take the N3 to Harrismith. Then 10km after

the Mooi River Plaza Toll Gate, take the Exit 152 Hidcote off ramp from the N3. Turn right at the stop and travel under the Highway along R103 for about 1 km. Take note as the road starts to bend, and on the right is the white wall entrance with the green sign SYCAMORE AVE. TREEHOUSE.

## From JHB.

Take the N3 to PMB. After Estcourt and 10km before Mooi River, take the Exit 152 Hidcote off ramp from the N3. Turn left at the stop and travel along R103 for about 1 km. Take note as the road starts to bend, and on the right is the white wall entrance with the green sign SYCAMORE **AVE. TREEHOUSE.** 

## **ALTERATIVE ROAD NO TOLL.**

From Mooi River town take the R103 towards Estcourt, go past Treverton School (on your right) +/ - 8km from Mooi River you will get a Road Called HIDCOTE ROAD to your left, turn left into Hidcote Road and we are +/- 1,4km on your left.